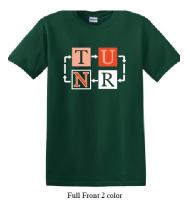

## **2018 Varsity Theme Shirts**

All theme shirts will be green with the "TURN" graphic on the front, and the marching schedule on the back.

Theme shirts will be available in short sleeve 50/50 blend, long sleeve 50/50 blend, and hooded sweatshirts.

There is an additional \$3 charge for XXL size items.

(Orange and white with halftones)

Front