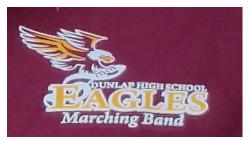

## **2017 Marching Band Shirts Polo**

These shirts will have a small logo (pictured left) on the left chest.

Front

There are also maroon sweatshirts available with a full size logo (pictured left) on the front of the shirt