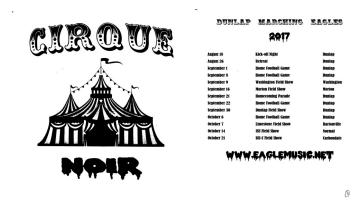

## **2017 Varsity Theme Shirts**

All theme shirts will be black with the "Cirque Noir" graphic on the front, three colors, and the marching schedule on the back, as pictured to the right.

Theme shirts will be available in short sleeve 50/50 blend, long sleeve 50/50 blend, and hooded sweatshirts.