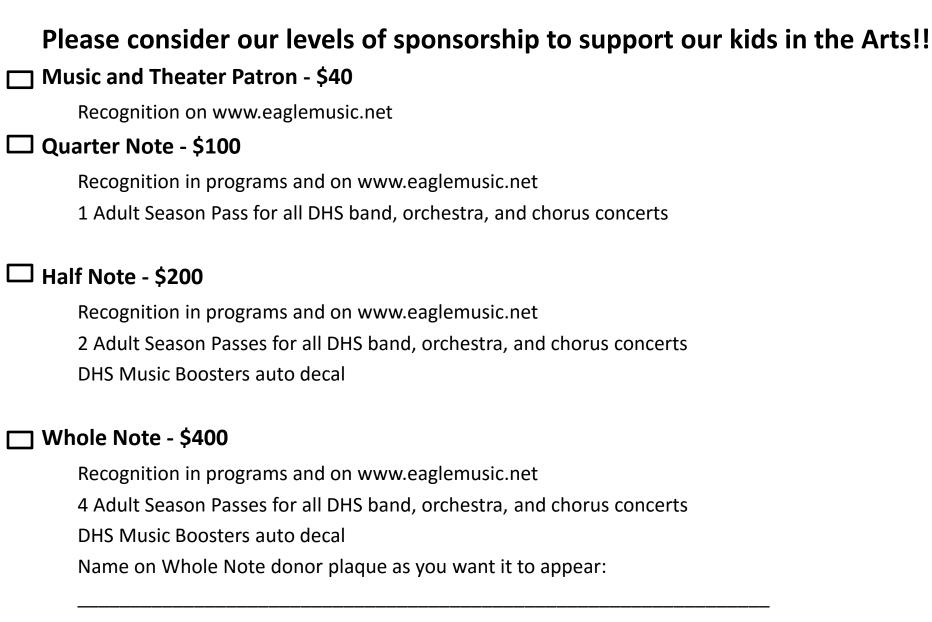

## CONCERT CHOIR - MARCHING BAND - FALL PLAY - ORCHESTRA - CONTEST PLAY - PEP BAND

The Dunlap Music Boosters are eagerly awaiting another year of outstanding music and theater at DHS. Join us in supporting our students and directors of these wonderful programs. Volunteering and financial support help to ensure the opportunities continue to grow for the students to participate in these exceptional activities. We encourage you to join Music Boosters at one of the tiered memberships on the reverse of this form. Meetings are held monthly, dates and times will be posted in advance on <a href="https://www.eaglemusic.net">www.eaglemusic.net</a>.