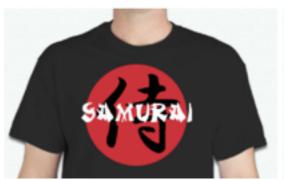

## Marching Eagles Spirit Wear

Varsity Theme Shirt Art (Red circle with black symbol &

(Red circle with black symbol & white 'samurai' on black shirt)

Additional Shirts Available in Black short sleeve t-shirt Black long sleeve t-shirt Black Hoodie (front only)