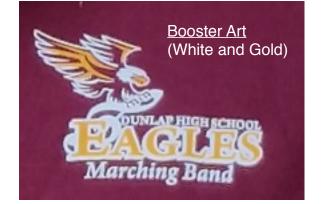

FRONT BACK

Booster art is available on Maroon Polo (small, left chest)

We are asking volunteers for the Marching Eagle Invitational on October 3 to purchase a Maroon Polo so we can easily be identified by our guests.